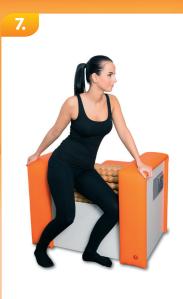

## Arms

Firms flaccid arm muscles tissue. To be performed on both sides symmetrically. Duration 2 - 4 min.