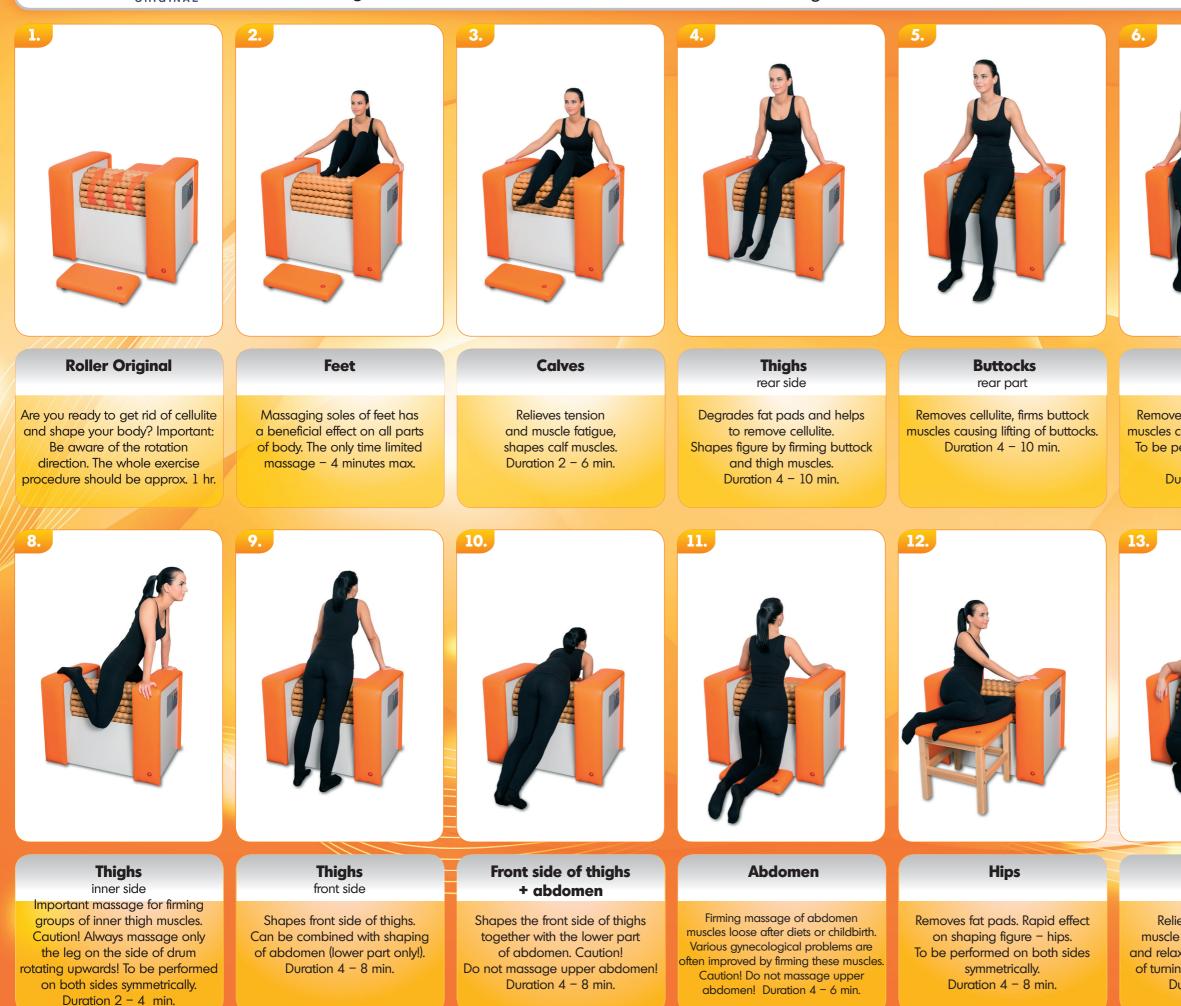

## info@rolleroriginal.com

**Buttocks** side part

Removes cellulite, firms buttock muscles causing lifting of buttocks. To be performed on both sides symmetrically. Duration 4 - 10 min.

**Thighs** outer side

Degrades fat pads and cellulite, shapes figure by firming thigh muscles. To be performed on both sides symmetrically. Duration 4 - 6 min.

14.